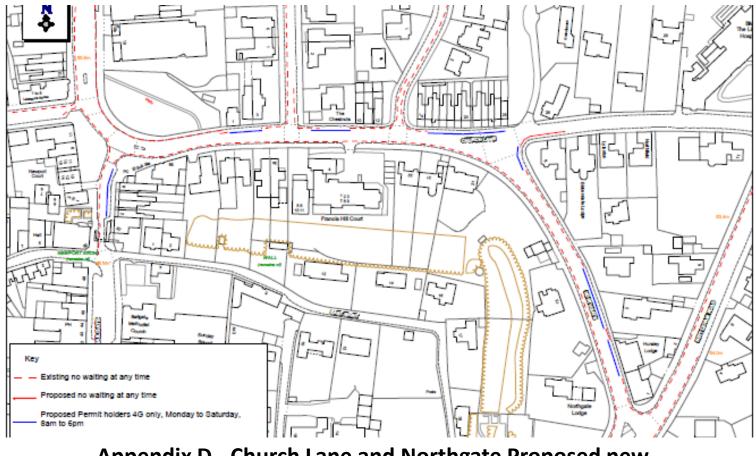

# Lincoln: Proposed Residents Parking Scheme extensions, Burton Road, Chestnut Street, James Street and Union Road

Lincoln: Proposed new Residents Parking Scheme Zone 4G Church Lane and Northgate.

#### Appendix B – Burton Road proposals

**Appendix C – Chestnut Street Proposals** 

Appendix D - Church Lane and Northgate Proposed new zone 4G

**Appendix E - James Street** 

Appendix F – Union Road