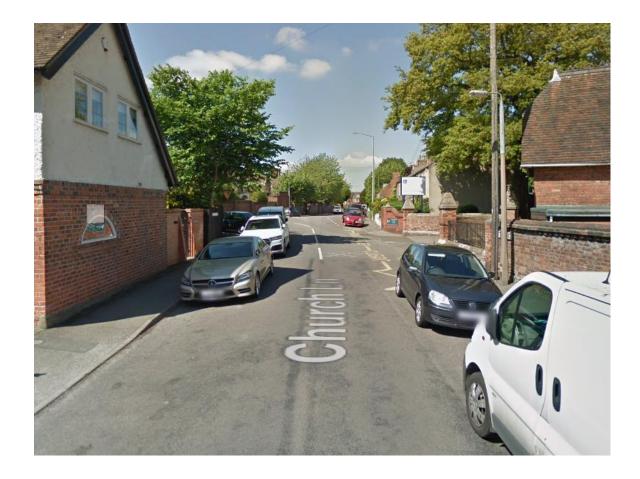

### **Church Lane/Stonefield Ave junction**

Church Lane – looking westwards towards Northgate

James Street – view from Eastgate