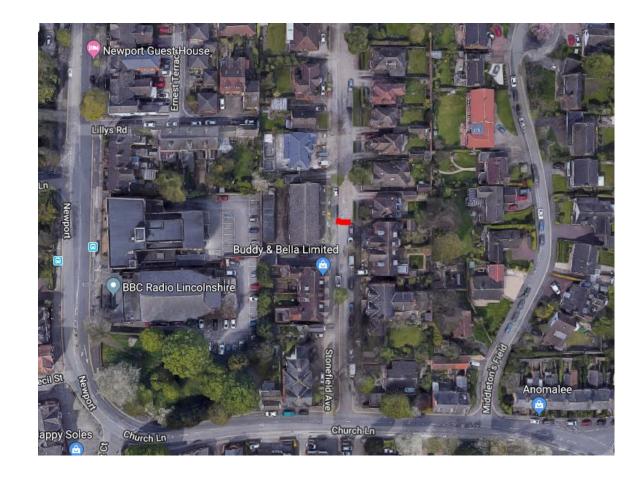

### **Church Lane/Stonefield Ave junction**

Church Lane – looking westwards towards Northgate

James Street – view from Eastgate