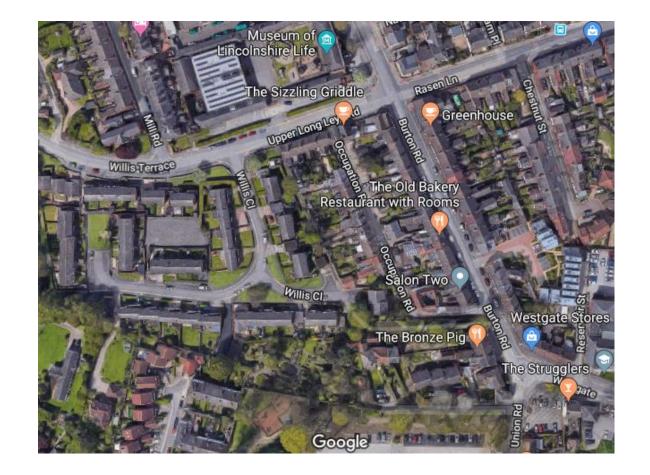

# Lincoln: Proposed Residents Parking Scheme extensions, Burton Road, Chestnut Street, James Street and Union Road

Lincoln: Proposed new Residents Parking Scheme Zone 4G Church Lane and Northgate.



## **Appendix A – Location Plan**



#### Appendix B – Burton Road proposals



**Appendix C – Chestnut Street Proposals** 



Appendix D - Church Lane and Northgate Proposed new zone 4G



**Appendix E - James Street** 



Appendix F – Union Road



### **Church Lane/Stonefield Ave junction**



Church Lane – looking westwards towards Northgate



James Street – view from Eastgate



#### **Aerial view of Burton Road**

This page is intentionally left blank