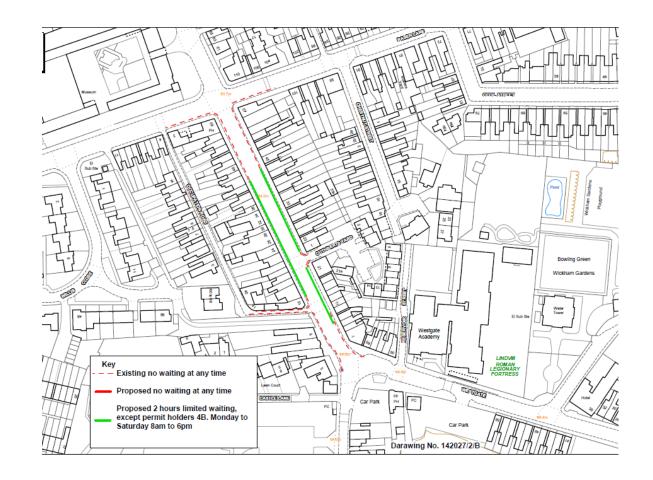

#### Appendix B – Burton Road proposals

**Appendix C – Chestnut Street Proposals** 

Appendix D - Church Lane and Northgate Proposed new zone 4G

**Appendix E - James Street** 

Appendix F – Union Road