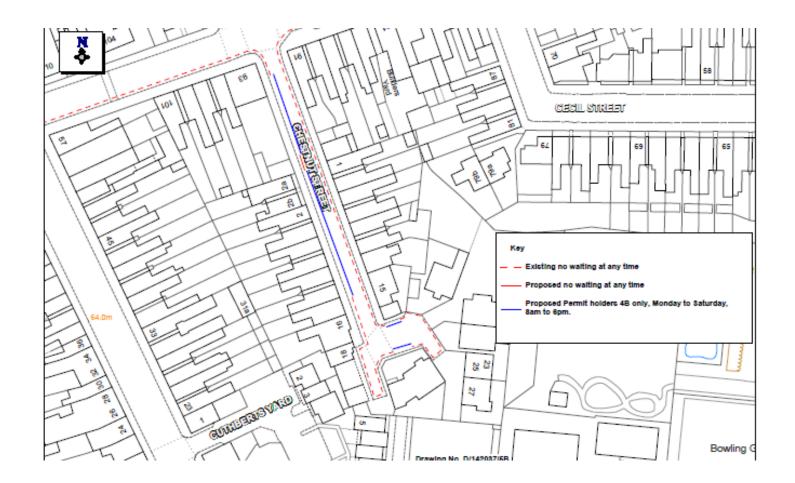

#### Appendix B – Burton Road proposals

**Appendix C – Chestnut Street Proposals** 

Appendix D - Church Lane and Northgate Proposed new zone 4G

**Appendix E - James Street** 

Appendix F – Union Road