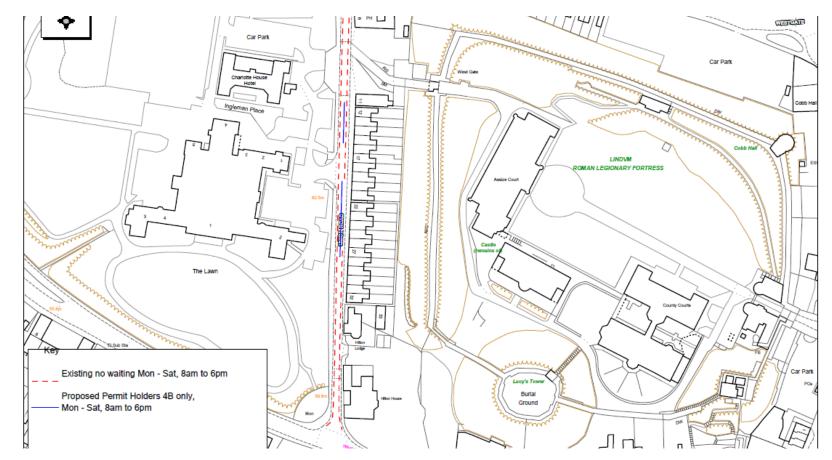

#### Appendix B – Burton Road proposals

**Appendix C – Chestnut Street Proposals** 

Appendix D - Church Lane and Northgate Proposed new zone 4G

**Appendix E - James Street** 

Appendix F – Union Road