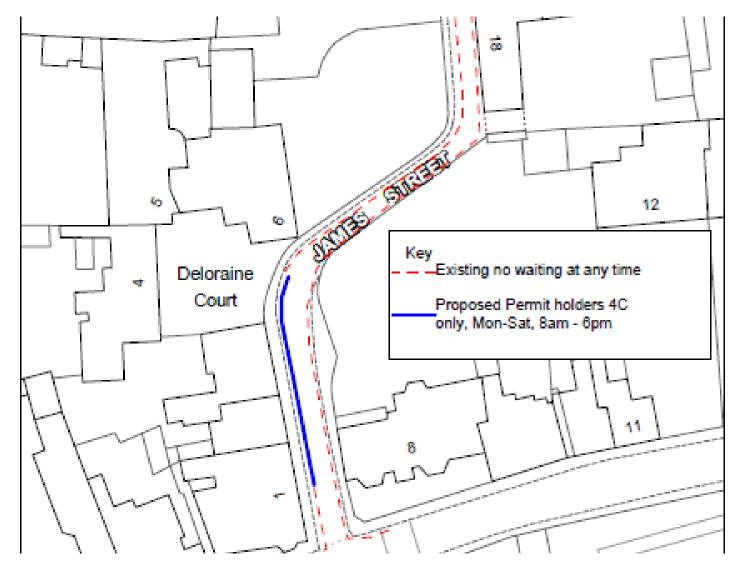

#### Appendix B – Burton Road proposals

**Appendix C – Chestnut Street Proposals** 

Appendix D - Church Lane and Northgate Proposed new zone 4G

**Appendix E - James Street** 

Appendix F – Union Road